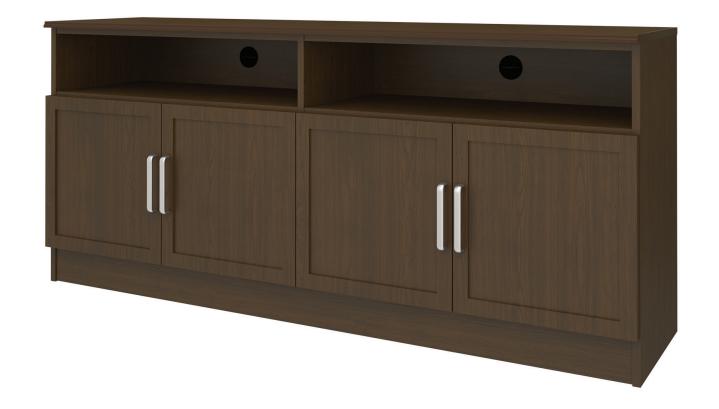

### Media Console With Shelves - 72"W

The Lancaster Media Console collection provides various cabinet base options from which to choose, allowing for a custom look in common areas. There are several to choose from including the 2-door, 2-drawer base with one adjustable shelf and a 2-door and 4-door, no drawer version with two open shelves with a data grommet for electronics. Other four door versions are available in two sizes and have 2 or 4 drawers.

Model: LAMUC04S72

**Optional Widths** 

Choose from 3 optional widths - 48", 60" or 72".