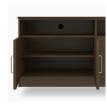

### Media Console With Shelves - 72"W

The Lancaster Media Console collection provides various cabinet base options from which to choose, allowing for a custom look in common areas. There are several to choose from including the 2-door, 2-drawer base with one adjustable shelf and a 2-door and 4-door, no drawer version with two open shelves with a data grommet for electronics. Other four door versions are available in two sizes and have 2 or 4 drawers.

**Door Hinges** 

grade Blum® Euro Hinges enclosed shelves. provide a smooth motion.

Adjustable Shelf

100° self-closing, kitchen- Unit includes adjustable

**Optional Drawers** 

Drawers are available and are optional.