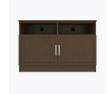

### Media Console With Shelves - 72"W

The Lancaster Media Console collection provides various cabinet base options from which to choose, allowing for a custom look in common areas. There are several to choose from including the 2-door, 2-drawer base with one adjustable shelf and a 2-door and 4-door, no drawer version with two open shelves with a data grommet for electronics. Other four door versions are available in two sizes and have 2 or 4 drawers.

**Door Hinges** 

grade Blum® Euro Hinges enclosed shelves. provide a smooth motion.

Adjustable Shelf

100° self-closing, kitchen- Unit includes adjustable

**Optional Drawers** 

Drawers are available and are optional.