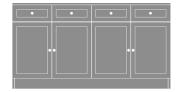

### Media Console With Shelves - 72"W

The Lancaster Media Console collection provides various cabinet base options from which to choose, allowing for a custom look in common areas. There are several to choose from including the 2-door, 2-drawer base with one adjustable shelf and a 2-door and 4-door, no drawer version with two open shelves with a data grommet for electronics. Other four door versions are available in two sizes and have 2 or 4 drawers.

LAMUC44S72

72W 18D 32H

LAMUC04S72

72W 18D 32H