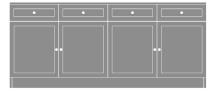

### Media Console With Shelves - 72"W

The Lancaster Media Console collection provides various cabinet base options from which to choose, allowing for a custom look in common areas. There are several to choose from including the 2-door, 2-drawer base with one adjustable shelf and a 2-door and 4-door, no drawer version with two open shelves with a data grommet for electronics. Other four door versions are available in two sizes and have 2 or 4 drawers.

LAMUC44S72

72W 18D 32H

LAMUC04S72

72W 18D 32H