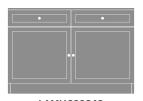

### Media Console With Shelves - 72"W

The Lancaster Media Console collection provides various cabinet base options from which to choose, allowing for a custom look in common areas. There are several to choose from including the 2-door, 2-drawer base with one adjustable shelf and a 2-door and 4-door, no drawer version with two open shelves with a data grommet for electronics. Other four door versions are available in two sizes and have 2 or 4 drawers.

#### Statement of Line

LAMUC22S48

48W 18D 32H

LAMUC02S48

48W 18D 32H

LAMUC44S60

60W 18D 32H

LAMUC04S60 60W 18D 32H