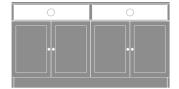

### Media Console With Shelves - 72"W

The Lancaster Media Console collection provides various cabinet base options from which to choose, allowing for a custom look in common areas. There are several to choose from including the 2-door, 2-drawer base with one adjustable shelf and a 2-door and 4-door, no drawer version with two open shelves with a data grommet for electronics. Other four door versions are available in two sizes and have 2 or 4 drawers.

LAMUC44S72

72W 18D 32H

LAMUC04S72

72W 18D 32H