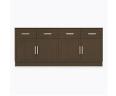

### Media Console With Shelves - 72"W

The Lancaster Media Console collection provides various cabinet base options from which to choose, allowing for a custom look in common areas. There are several to choose from including the 2-door, 2-drawer base with one adjustable shelf and a 2-door and 4-door, no drawer version with two open shelves with a data grommet for electronics. Other four door versions are available in two sizes and have 2 or 4 drawers.

LAMUC44S72

72W 18D 32H

LAMUC04S72

72W 18D 32H