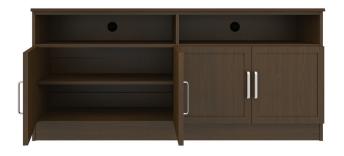

### Media Console With Shelves - 72"W

The Lancaster Media Console collection provides various cabinet base options from which to choose, allowing for a custom look in common areas. There are several to choose from including the 2-door, 2-drawer base with one adjustable shelf and a 2-door and 4-door, no drawer version with two open shelves with a data grommet for electronics. Other four door versions are available in two sizes and have 2 or 4 drawers.

**Door Hinges** 

grade Blum® Euro Hinges enclosed shelves. provide a smooth motion.

Adjustable Shelf

100° self-closing, kitchen- Unit includes adjustable

**Optional Drawers** 

Drawers are available and are optional.